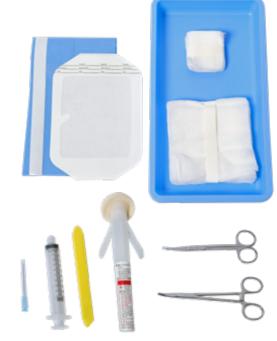

#### CHRONIC DIALYSIS CATHETER REMOVAL PACK INCLUDES:

| Component Description                | Quantity |
|--------------------------------------|----------|
| + Transparent dressing, 4" x 4 ¾"    | 1        |
| + Needle, 25G x 1 ½", reg bev        | 1        |
| + ChloraPrep,™ 10.5 mL (clear)       | 1        |
| + L/L syringe, 10 cc                 | 1        |
| + Utility drape with tape, 15" x 26" | 1        |
| + Tray, 9" x 5" x 1"                 | 1        |
| + Scalpel, #15                       | 1        |
| + Curved iris scissor, 4 1/2"        | 1        |
| + Curved mosquito forceps, 5"        | 1        |
| + Sponge gauze, 2" x 2" (12-ply)     | 10       |
| + Sponge gauze, 4" x 4" (12-ply)     | 10       |