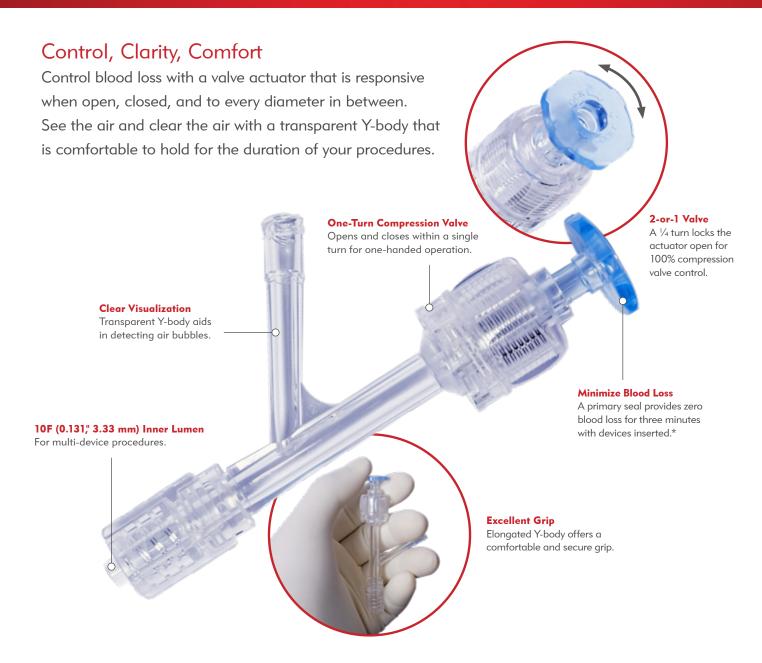

## 10F⊕re™ Hemostasis Valve

<sup>\*</sup>When device is stationary with one guide wire and one catheter inserted through the lumen, and the side port is capped.