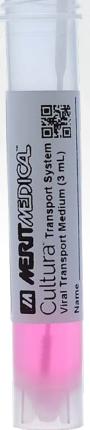

#### VIRAL TRANSPORT MEDIUM, 3 mL

- **Temperature Range Flexibility** Room temperature or refrigerated (up to 120 hours) after specimen collection.
- Maintains Sample Integrity Formulated with proteins for virus preservation and antibiotics to inhibit bacteria and fungi overgrowth.
- **pH Specific** Phenol red pH indicator ensures medium integrity. Buffer solution maintains neutral pH.
- Reduces Risk of Biohazard Spills Self-standing, flat-bottom conical tube.
- Prevents Leakage Twist-on cap with dual-sealing surface design.
- **Traceable** Unique QR code on each vial enables efficient tracking of samples in Laboratory Information Management System software.