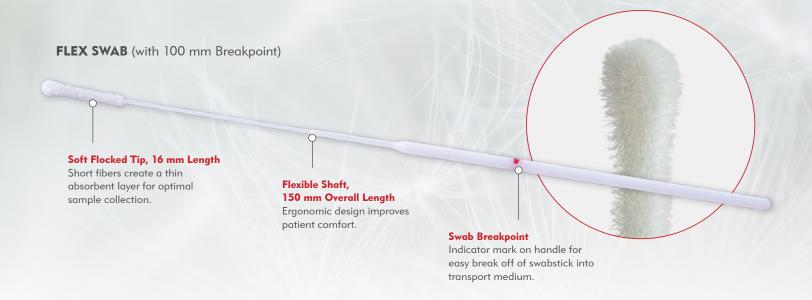

## THE CULTURA COLLECTION AND TRANSPORT SYSTEM INCLUDES:

**CULTURA™ FLEX SWAB** (with 100 mm Breakpoint)

**CULTURA™ TRANSPORT SYSTEM** 

**BIOHAZARD SPECIMEN BAG** (with Absorbent Pad)

| Catalog Number | Description                                                                                                                  | Packaged    |
|----------------|------------------------------------------------------------------------------------------------------------------------------|-------------|
| VCTS100        | 1–Sterile flex swab, 100 mm breakpoint   1–Vial with 3 mL viral transport medium 1–Biohazard specimen bag with absorbent pad | 100 per box |