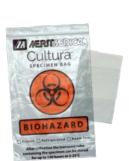

## BIOHAZARD SPECIMEN BAG WITH ABSORBENT PAD, 6"X9"

- Clean Transport Absorbent pad allows for specimens to be transported safely and complies with IATA regulations.
- Simplified Shipping Outer pouch keeps paperwork separate and dry for shipping.
- **Streamlined Processing** Resealable bag includes pre-printed biohazard symbol with checkboxes for processing.