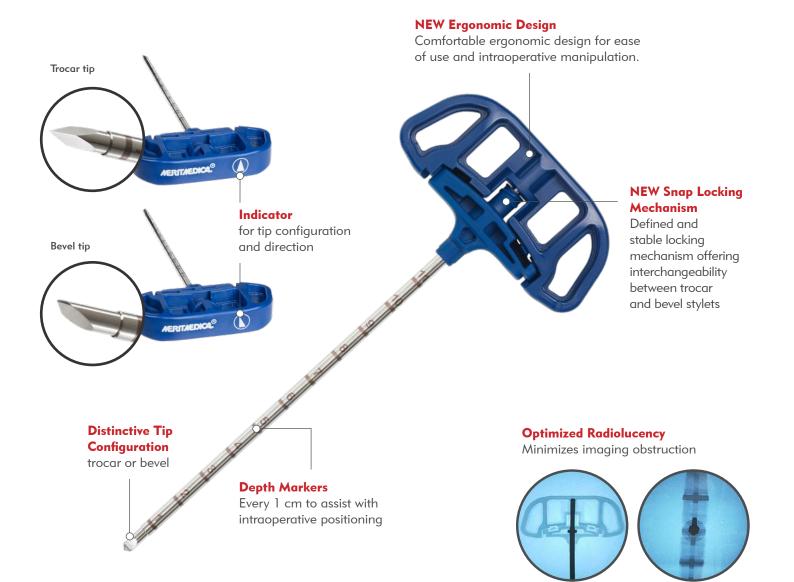

## COMPATIBILITY

The StabiliT Introducer is compatible with Merit's StabiliT and Osseoflex<sup>®</sup> products for vertebroplasty and vertebral augmentation, and the STAR<sup>®</sup> Tumor Ablation System.

| Catalog Number | Length        | Tip Configuration |
|----------------|---------------|-------------------|
| 1472           | Long - 12 cm  | Trocar            |
| 1467           | Long - 12 cm  | Bevel             |
| 1493           | Short - 10 cm | Trocar            |
| 1488           | Short - 10 cm | Bevel             |