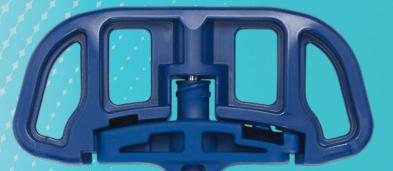

## ACCESS PRECISION







## COMPATIBILITY

The StabiliT Introducer is compatible with Merit's StabiliT and Osseoflex<sup>®</sup> products for vertebroplasty and vertebral augmentation, and the STAR<sup>®</sup> Tumor Ablation System.

| Catalog Number | Length        | Tip Configuration |
|----------------|---------------|-------------------|
| 1472           | Long - 12 cm  | Trocar            |
| 1467           | Long - 12 cm  | Bevel             |
| 1493           | Short - 10 cm | Trocar            |
| 1488           | Short - 10 cm | Bevel             |

As with most surgical procedures, there are risks associated with the vertebroplasty, kyphoplasty, and vertebral augmentation procedures, including serious complications. Before using refer to Instructions for Use for indications,