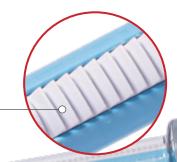

#### **Unobstructed Visibility**

Enhanced Visibility
A clear polycarbonate
barrel for visualization of
bubbles in the device.
gauge face is designed to provide

The basixSKY Inflation Device is part of our commitment to offering complete solutions that address unique clinical needs.