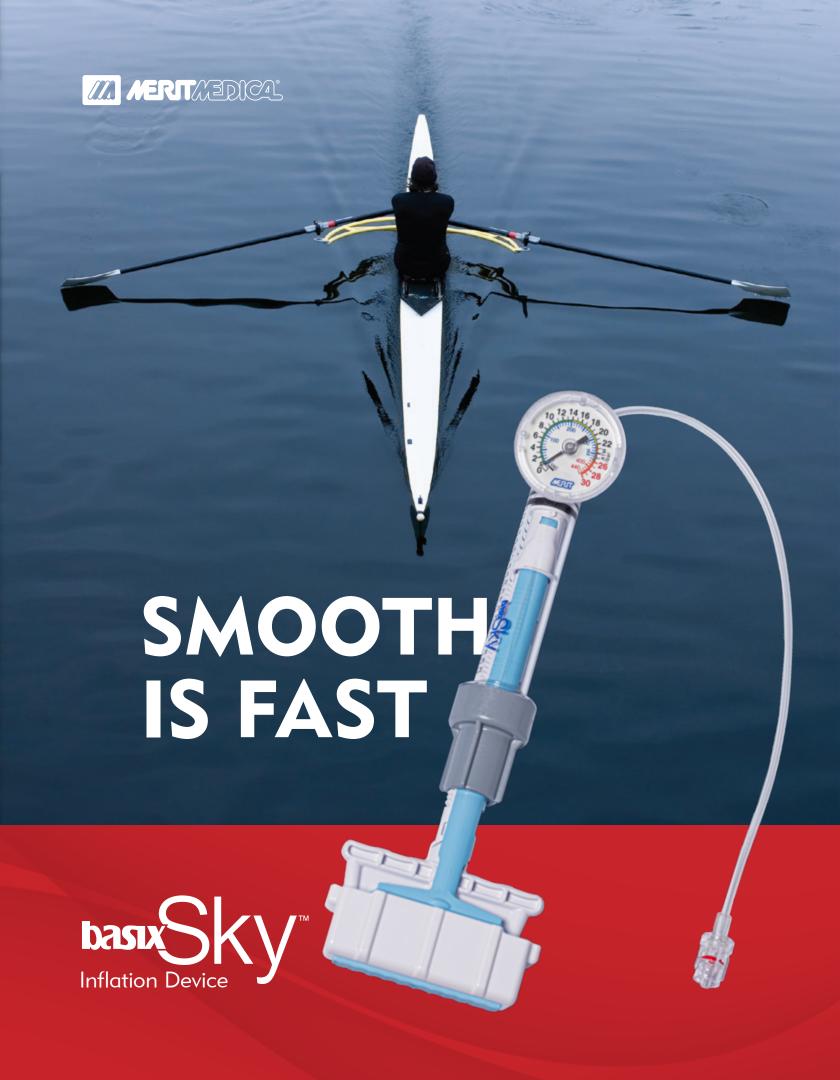

#### **Easy One-Handed Prep**

Depress the handle to advance the syringe and evacuate air.

Coarse threads and a smalldiameter barrel enable quick inflation. Rotational torque and number of revolutions to reach pressure have been minimized.