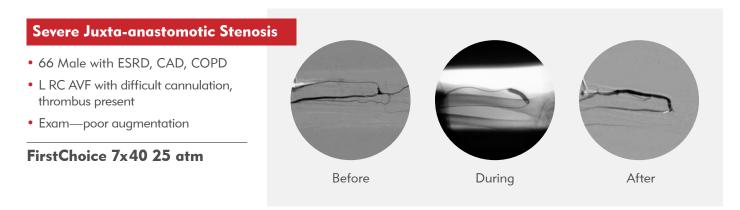

The high pressure FirstChoice<sup>™</sup> balloon is designed to dilate resistant lesions while conforming to the vessel, as demonstrated in the case study below.\*\*

\*\*Used by permission

FirstChoice<sup>™</sup> is part of the Merit family of Dialysis Access Products: introducers, guide wires, inflation devices, snare systems, suture and compression devices.