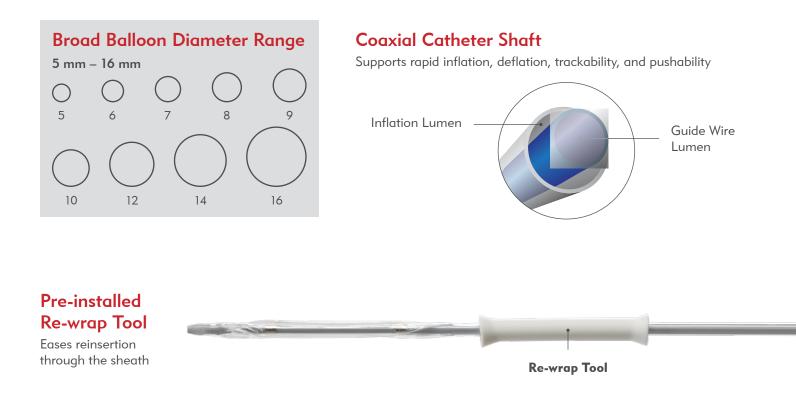

#### 75CM CATHETER SHAFT LENGTH, .035" GUIDEWIRE COMPATIBILITY

| Catalog<br>Number | Description  | Balloon<br>Diameter | Balloon<br>Length | Nominal<br>Pressure | Rated Burst | Sheath Size |
|-------------------|--------------|---------------------|-------------------|---------------------|-------------|-------------|
| UHP7554           | 5 mm x 4 cm  | 5 mm                | 40 mm             | 14 atm              | 27 atm      | 6F          |
| UHP7564           | 6 mm x 4 cm  | 6 mm                | 40 mm             | 14 atm              | 25 atm      | 6F          |
| UHP7574           | 7 mm x 4 cm  | 7 mm                | 40 mm             | 14 atm              | 25 atm      | 6F          |
| UHP75710          | 7 mm x 10 cm | 7 mm                | 100 mm            | 14 atm              | 23 atm      | 6F          |
| UHP7584           | 8 mm x 4 cm  | 8 mm                | 40 mm             | 14 atm              | 24 atm      | 6F          |
| UHP7588           | 8 mm x 8 cm  | 8 mm                | 80 mm             | 14 atm              | 22 atm      | 6F          |
| UHP7594           | 9 mm x 4 cm  | 9 mm                | 40 mm             | 12 atm              | 20 atm      | 7F          |
| UHP75104          | 10 mm x 4 cm | 10 mm               | 40 mm             | 12 atm              | 20 atm      | 7F          |
| UHP75124          | 12 mm x 4 cm | 12 mm               | 40 mm             | 12 atm              | 18 atm      | 7F          |
| UHP75144          | 14 mm x 4 cm | 14 mm               | 40 mm             | 10 atm              | 16 atm      | 8F          |
| UHP75164          | 16 mm x 4 cm | 16 mm               | 40 mm             | 10 atm              | 14 atm      | 8F          |

### **Balloon Length**

40 mm – 100 mm

Manufactured by Creagh Medical Ltd. Data on file with the manufacturer. Before using refer to Instructions for Use for indications, contraindications, warnings, precautions, and directions for use.