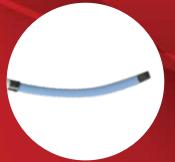

**DEPTH POSITION MARKER** for alignment of the distal tips of the braided core and the RCSG

**INTEGRATED PEEL-AWAY HEMOSTASIS VALVE** handles like a standard peel-away introducer to reduce risk of blood loss and air embolism