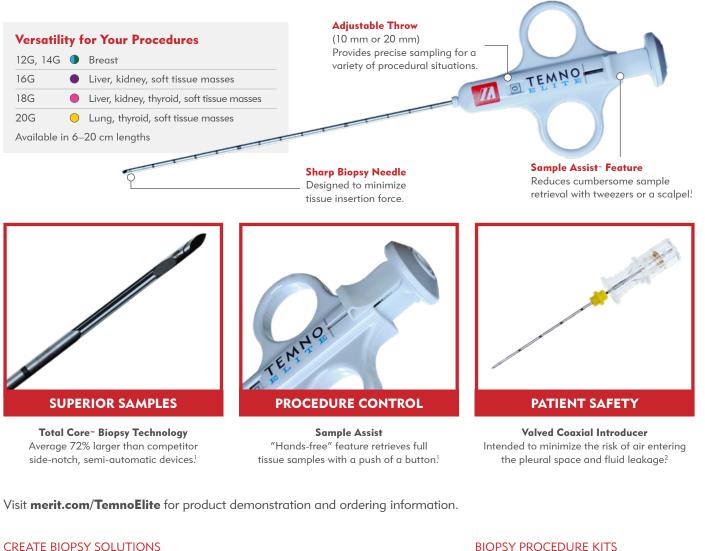

## Built for Better Biopsy

The TEMNO Elite™ Biopsy System offers the reliability you expect with new features designed to provide superior soft tissue samples and total procedure control. An added patient-safety option minimizes the risk of complications, particularly during lung biopsies.<sup>2</sup> By listening to your feedback, Merit has modernized biopsy procedures with the TEMNO Elite—a device built for better biopsy.

K12T-04321 Biopsy Procedure Basic Kit K12T-04322 | Biopsy Procedure Complete Kit

REFERENCES: 1. Internal testing with 18G. Data on File. Marketing Claims for the TEMNO Elite Device (ECN147270, ECN152582). 2. Internal Testing. Data on File. Validated with data from Valved One-Step™ Centesis Catheter. See product brochure (401273001/C, ECN98478).