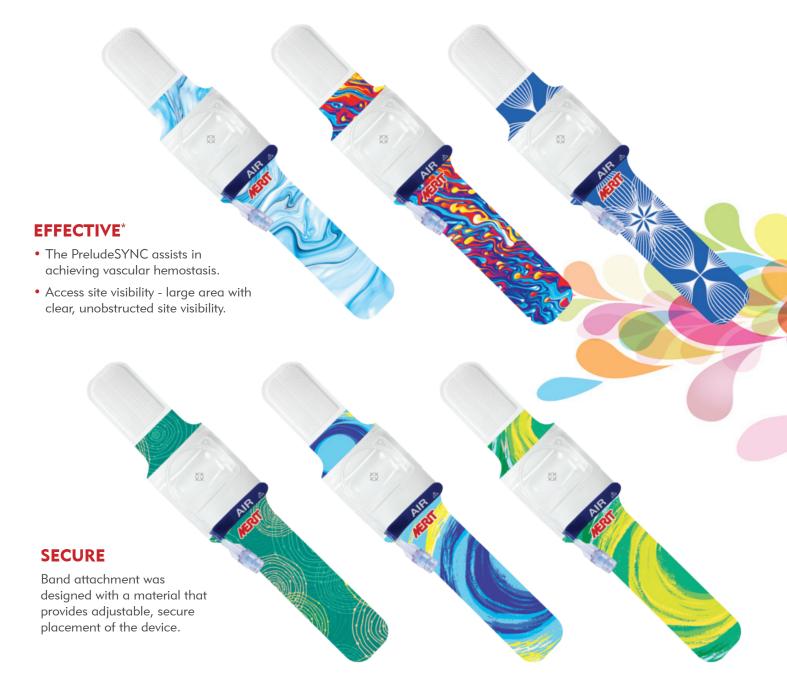

### WHY PreludeSYNC?

#### COMFORTABLE

- The PreludeSYNC is constructed from a soft material that lies against the patient's skin while providing an outer layer that is easy to clean.
- The balloon was designed to comfortably achieve patent hemostasis.

#### CHEERFUL

Enhance the patient's recovery experience with an exciting assortment of designs provided in each box.