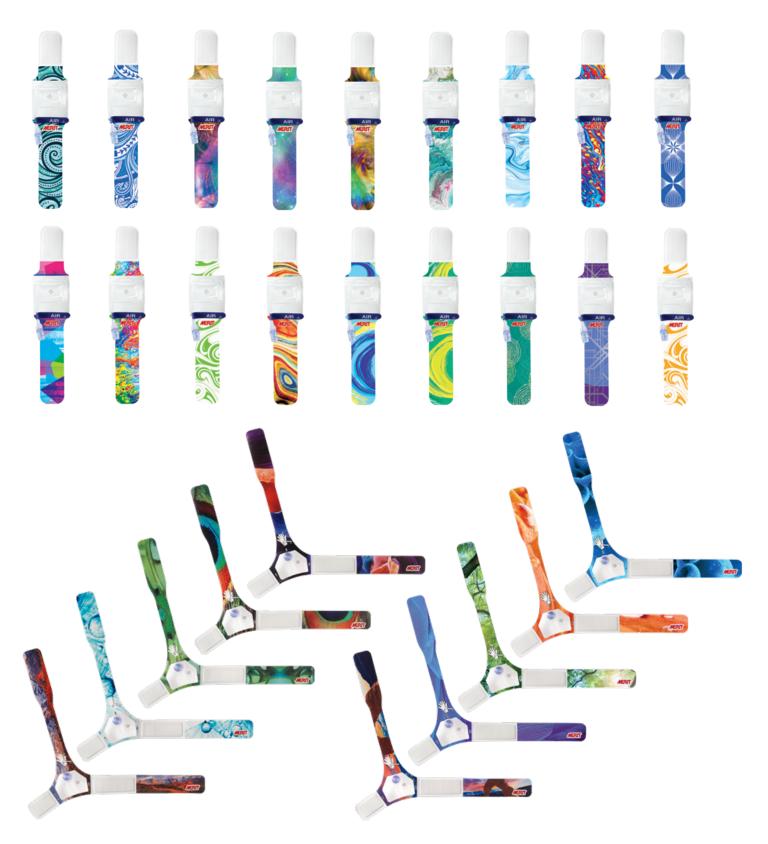

#### CHEERFUL

Enhance the patient's recovery experience with an exciting assortment of designs provided in each box.

## PERSONALIZE THE EXPERIENCE

## YOUR LOGO. YOUR STYLE. YOUR PASSION.™

#### SMART AND CHARMING

Combining a unique band configuration with the comfort and efficacy of the Prelude SYNC Radial Compression Device with charming nature scenes.

PreludeSYNC<sup>™</sup>

Radial Compression Devices

#### VARIETY RIGHT OUT OF THE BOX

A random assortment of designs are in each box.