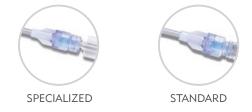

### PreludeSYNC OPTIONS

- Available in two sizes, 24 cm and 29 cm
- Available in your choice of a specialized connection device or standard luer