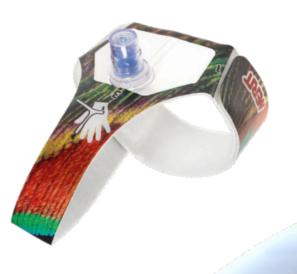

## PreludeSYNC•**DISTAL**

#### INNOVATIVE

The first of its kind hemostasis device designed specifically for "Snuff box" access sites (distal radial artery).

Optional extension band (included)

#### **PreludeSYNC DISTAL OPTIONS**

- Available in right and left hand devices
- Extension bands included