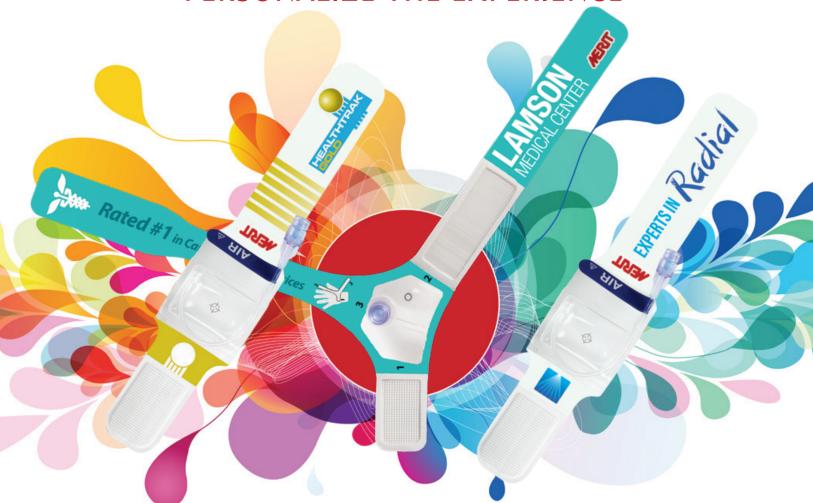

## THE NEW STANDARD IN RADIAL COMPRESSION

Not just a product, an experience.

# PreludeSYNC

**Radial Compression Devices** 

PreludeSYNC

Radial Compression Devices

### WHY PreludeSYNC?



#### COMFORTABLE

- The PreludeSYNC is constructed from a soft material that lies against the patient's skin while providing an outer layer that is easy to clean.
- The balloon was designed to comfortably achieve patent hemostasis.

#### CHEERFUL

Enhance the patient's recovery experience with an exciting assortment of designs provided in each box.

## PERSONALIZE THE EXPERIENCE



## YOUR LOGO. YOUR STYLE. YOUR PASSION.™







## PreludeSYNC•**DISTAL**

## DISTAL. RADIAL. REFINED.™

#### INNOVATIVE

The first of its kind hemostasis device designed specifically for "Snuff box" access sites (distal radial artery).

Optional extension band (included)

#### SMART AND CHARMING

Combining a unique band configuration with the comfort and efficacy of the Prelude SYNC Radial Compression Device with charming nature scenes.



PreludeSYNC<sup>™</sup>

Radial Compression Devices

#### VARIETY RIGHT OUT OF THE BOX

A random assortment of designs are in each box.



### PreludeSYNC OPTIONS

- Available in two sizes, 24 cm and 29 cm
- Available in your choice of a specialized connection device or standard luer



#### **PreludeSYNC DISTAL OPTIONS**

- Available in right and lef