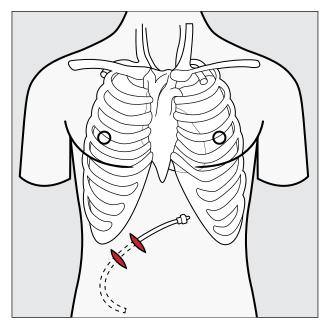

## **PERITONEAL**

Make an incision at the desired catheter insertion site. Make another incision superior and medial to the insertion site at a distance selected for tunnel length (generally 5-8 cm).