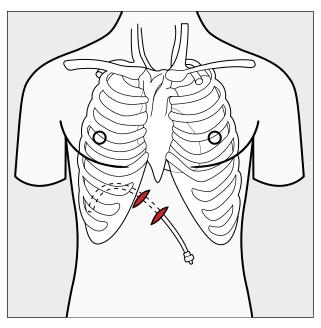

## **PLEURAL**

Make an incision at the desired catheter insertion site. Make another incision inferior and medial to the insertion site at a distance selected for tunnel length (generally 5-8 cm).

The techniques presented herein are for informational purposes only and the decision of which technique to use in a particular surgical application should be made by the physician based upon individual facts and circumstances of the patient and previous surgical experience.