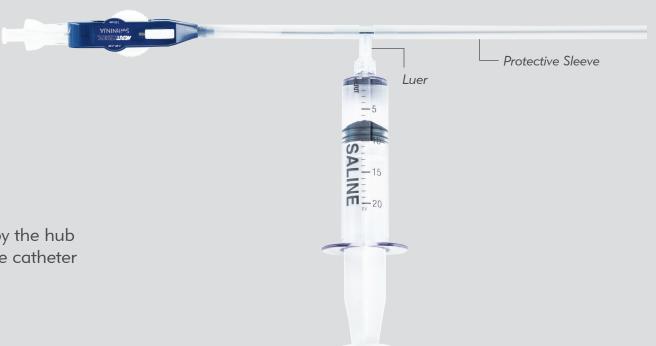

## **Hydrophilic Coating**

To activate the hydrophilic coating (distal 80 cm): Flush the catheter with heparinized saline via the luer BEFORE removal from the protective catheter sleeve.

#### **CAUTION:**

To avoid kinking, hold the catheter by the hub and strain relief and carefully remove catheter from protective sleeve.