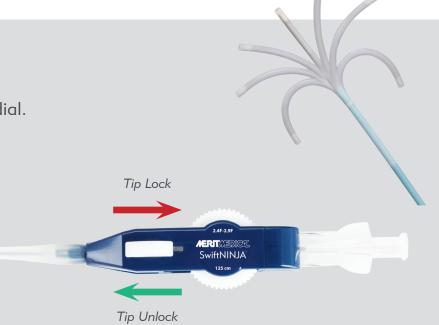

# Tip Lock

Once the tip is positioned in the desired shape lock steering dial.

### To LOCK Tip shape:

Slide the rectangular button toward the luer connector to lock the tip into the desired shape.

The tip will remain positioned for embolic placement without the worry of recoil, loss of position or embolic displacement.

**UNLOCK** the locking mechanism prior to resuming catheter movement.

Before using, refer to Instructions for Use indications, contraindications, warnings, precautions and directions for use.

Understand. Innovate. Deliver.