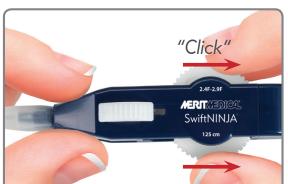

#### To Unlock Steering Dial (white wheel)

Hold the handgrip and gently pull the steering dial toward the luer connector until a clicking sound is heard.

Rotate steering dial to form tip in desired shape