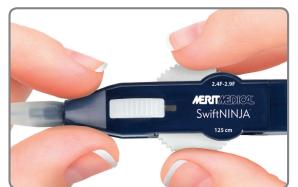

### It is CRITICAL that the steering dial (white wheel) is unlocked PRIOR to use.

#### To Unlock Steering Dial (white wheel)

Hold the handgrip and gently pull the steering dial toward the luer connector until a clicking sound is heard.

Rotate steering dial to form tip in desired shape